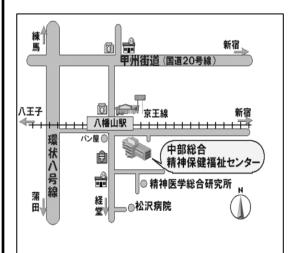

## <会場案内>

## 中部総合精神保健福祉センター 2階・研修室

● 京王線八幡山駅下車徒歩1分 (新宿駅より快速電車にて 12分) (新宿駅より各駅電車にて 17分)

- \*事例・事業例検討会への事前申し込みは必要ありません。当日会場までお越しください。
- \*検討会終了後、18:30より親睦会を行います。そちらにも是非ご参加ください。
- \*とうきょう会議の活動内容については、ホームページに掲載しています。 会員のお申し込みも ホームページから行えますので、是非アクセスしてみてください。